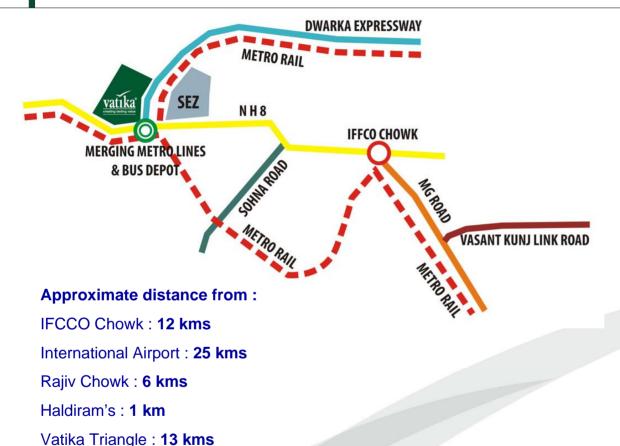

www.gurgaonpropertybazaar.in

Vatika City: 10 kms

DLF Phase 1:14 kms

India Next will be life beyond your imagination, where living will be more comfortable and approachable due to its strategic location and world class infrastructure.

A mega "Future Ready" integrated township project. Strategically located on the intersection of two 8 lane expressway's - the NH8, and the new proposed one connecting to North West Delhi Walking distance from proposed metro hub at the intersection of South Delhi- Gurgaon metro line and the Dwarka metro line Proposed ISBT project coming up in close vicinity. Spread through the prime sectors 82, 82A, 83, 84, 85.